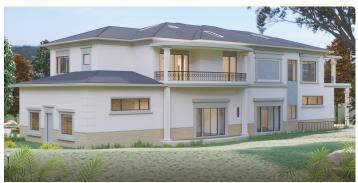

Q.FT. LOT AREA WHICH IS SITUATED ALONG THE NE 126<sup>TH</sup> WAY.

CONTEMPORARY APPROACH TO THE TRADITIONAL HOUSING. A 4-BEDROOM HOUSE FOR A SINGLE FAMILY DWELLING UNIT WITH WIDE DRIVEWAY, 6 CAR PARKING GARAGE AND AN OUTDOOR DECK. THE DOUBLE HEIGHTED ENTRANCE GIVES A SENSE OF GRANDEUR AND THE FOUNTAIN AMID IT BRINGS A SENSE OF TRANQUILLITY.

THE LIVING ROOM, DINING AND KITCHEN FOLLOWS AN OPEN FLOOR PLAN LAYOUT OVERLOOKING THE DECK OUTSIDE, WHICH FURTHER LEADS TO THE SWIMMING POOL AND HENCE, ACTING AS A CONNECTING MEDIUM FOR THE INDOOR & OUTDOOR SPACES. ALSO, EVERY ROOM ON THE UPPER FLOOR COMES WITH IT'S OWN PATIO, HENCE TURNING THE ROOM MUCH MORE LIVELY.

THE HOUSE HAS BEEN DESIGNED SUCH THAT THERE ARE AMPLE SPACES FOR A BIG FAMILY GATHERING AND THE SPACES FEEL OPEN AND VENTILATED.







# PROJECT DETAILS

| LOCATION      | - 12727 NE 126 <sup>TH</sup> WAY,<br>WOODINVILLE, WA, 98077 |
|---------------|-------------------------------------------------------------|
| CLIENT        | - RAMA SHASTRI                                              |
| DESIGNER      | - SANJEEV SHARMA                                            |
| PROJECT TYPE  | - SINGLE FAMILY HOME                                        |
| LOT AREA      | - 36688.30 SQ.FT                                            |
| BUILDING AREA | - 6773.84 SQ.FT                                             |





SITE LOCATION

## FLOOR PLANS



MAIN FLOOR PLAN

AREA - 2757.79 SQ.FT

#### FLOOR PLANS



#### UPPER FLOOR

AREA – 2942.94 SQ.FT

## FLOOR PLANS



#### BASEMENT

AREA – 1073.1 SQ.FT



EAST ELEVATION



WEST ELE