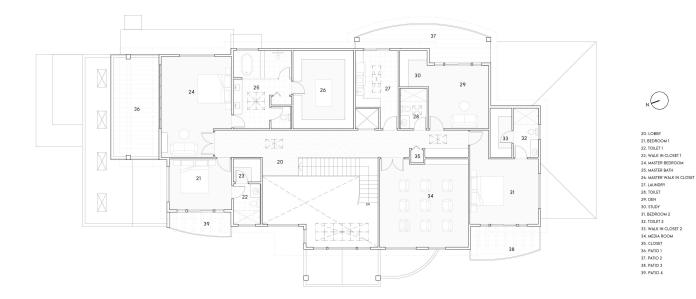

HAS BEEN DESIGNED SUCH THAT THERE ARE AMPLE SPACES FOR A BIG FAMILY GATHERING AND THE SPACES FEEL OPEN AND VENTILATED.







# PROJECT DETAILS

| LOCATION      | - 12727 NE 126 <sup>TH</sup> WAY,<br>WOODINVILLE, WA, 98077 |
|---------------|-------------------------------------------------------------|
| CLIENT        | - RAMA SHASTRI                                              |
| DESIGNER      | - SANJEEV SHARMA                                            |
| PROJECT TYPE  | - SINGLE FAMILY HOME                                        |
| LOT AREA      | - 36688.30 SQ.FT                                            |
| BUILDING AREA | - 6773.84 SQ.FT                                             |





SITE LOCATION

## FLOOR PLANS



MAIN FLOOR PLAN

AREA - 2757.79 SQ.FT

#### FLOOR PLANS



#### UPPER FLOOR

AREA – 2942.94 SQ.FT

## FLOOR PLANS



#### BASEMENT

AREA – 1073.1 SQ.FT



EAST ELEVATION



WEST ELEVATION



#### NORTH ELEVATION



SOUTH ELEVATION

#### SECTIONS



CIRCULATION SECTION

#### SECTIONS



ENTRANCE SECTION

## SECTIONS



LIVING ROOM SECTION



LONG SECTION FROM GARAGE

## EXTERIOR PERSPECTIVE

the state is a second second of the second second

## EXTERIOR PERSPECTIVE



-

The second second second

## EXTERIOR PERSPECTIVE

What I.

BARAL

ALC: NAME





#### **DESIGN - SANJEEV SHARMA**