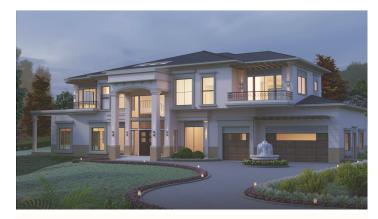

SQ.FT. LOT AREA WHICH IS SITUATED ALONG THE NE 126<sup>TH</sup> WAY.

CONTEMPORARY APPROACH TO THE TRADITIONAL HOUSING. A 4-BEDROOM HOUSE FOR A SINGLE FAMILY DWELLING UNIT WITH WIDE DRIVEWAY, 6 CAR PARKING GARAGE AND AN OUTDOOR DECK. THE DOUBLE HEIGHTED ENTRANCE GIVES A SENSE OF GRANDEUR AND THE FOUNTAIN AMID IT BRINGS A SENSE OF TRANQUILLITY.

THE LIVING ROOM, DINING AND KITCHEN FOLLOWS AN OPEN FLOOR PLAN LAYOUT OVERLOOKING THE DECK OUTSIDE, WHICH FURTHER LEADS TO THE SWIMMING POOL AND HENCE, ACTING AS A CONNECTING MEDIUM FOR THE INDOOR & OUTDOOR SPACES. ALSO, EVERY ROOM ON THE UPPER FLOOR COMES WITH IT'S OWN PATIO, HENCE TURNING THE ROOM MUCH MORE LIVELY.

THE HOUSE HAS BEEN DESIGNED SUCH THAT THERE ARE AMPLE SPACES FOR A BIG FAMILY GATHERING AND THE SPACES FEEL OPEN AND VENTILATED.







# PROJECT DETAILS

| LOCATION      | - 12727 NE 126 <sup>TH</sup> WAY,<br>WOODINVILLE, WA, 98077 |
|---------------|-------------------------------------------------------------|
| CLIENT        | - RAMA SHASTRI                                              |
| DESIGNER      | - SANJEEV SHARMA                                            |
| PROJECT TYPE  | - SINGLE FAMILY HOME                                        |
| LOT AREA      | - 36688.30 SQ.FT                                            |
| BUILDING AREA | - 6773.84 SQ.FT                                             |





SITE LOCATION

## FLOOR PLANS



MAIN FLOOR PLAN

AREA - 2757.79 SQ.FT

#### FLOOR PLANS



#### UPPER FLOOR

AREA – 2942.94 SQ.FT

## FLOOR PLANS



#### BASEMENT

AREA – 1073.1 SQ.FT



EAST ELEVATION



WEST E