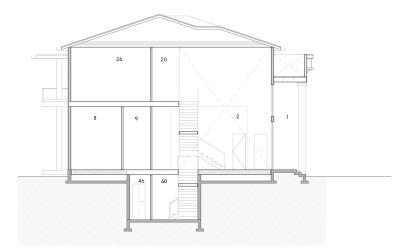

-------------|-------------------------------------------------------------|
| CLIENT        | - RAMA SHASTRI                                              |
| DESIGNER      | - SANJEEV SHARMA                                            |
| PROJECT TYPE  | - SINGLE FAMILY HOME                                        |
| LOT AREA      | - 36688.30 SQ.FT                                            |
| BUILDING AREA | - 6773.84 SQ.FT                                             |





SITE LOCATION

## FLOOR PLANS



MAIN FLOOR PLAN

AREA - 2757.79 SQ.FT

#### FLOOR PLANS



#### UPPER FLOOR

AREA – 2942.94 SQ.FT

## FLOOR PLANS



#### BASEMENT

AREA – 1073.1 SQ.FT



EAST ELEVATION



WEST ELEVATION



#### NORTH ELEVATION



SOUTH ELEVATION

#### SECTIONS



CIRCULATION SECTION

#### SECTIONS



ENTRANCE SECTION

## SECTIONS



LIVING ROOM SECTION



LONG SECTION FROM GARAGE

## EXTERIOR PERSPECTIVE

the state is a second second of the second second

## EXTERIOR PERSPECTIVE



-

The second second second

## EXTERIOR PERSPECTIVE

What I.

BARAL

ALC: NAME





#### **DESIGN - SANJEEV SHARMA**