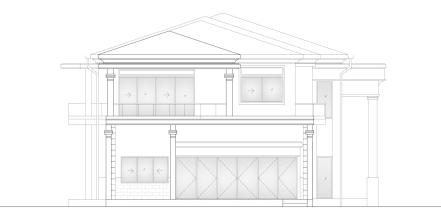

ECT DETAILS

| LOCATION      | - 12727 NE 126 <sup>TH</sup> WAY,<br>WOODINVILLE, WA, 98077 |
|---------------|-------------------------------------------------------------|
| CLIENT        | - RAMA SHASTRI                                              |
| DESIGNER      | - SANJEEV SHARMA                                            |
| PROJECT TYPE  | - SINGLE FAMILY HOME                                        |
| LOT AREA      | - 36688.30 SQ.FT                                            |
| BUILDING AREA | - 6773.84 SQ.FT                                             |





SITE LOCATION

## FLOOR PLANS



MAIN FLOOR PLAN

AREA - 2757.79 SQ.FT

#### FLOOR PLANS



#### UPPER FLOOR

AREA – 2942.94 SQ.FT

## FLOOR PLANS



#### BASEMENT

AREA – 1073.1 SQ.FT



EAST ELEVATION



WEST ELEVATION



#### NORTH ELEVATION



SOUTH ELEVATION

#### SECTIONS



CIRCULATION SECTION

#### SECTIONS



ENTRANCE SECTION

## SECTIONS



LIVING ROOM SECTION



LONG SECTION FROM GARAGE

## EXTERIOR PERSPECTIVE

the state is a second second of the second second

## EXTERIOR PERSPECTIVE



-

The second second second

## EXTERIOR PERSPECTIVE

What I.

BARAL

ALC: NAME





#### **DESIGN - SANJEEV SHARMA**