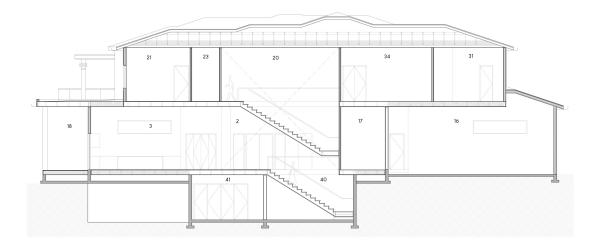

> WAY,<br>WOODINVILLE, WA, 98077 |
|---------------|-------------------------------------------------------------|
| CLIENT        | - RAMA SHASTRI                                              |
| DESIGNER      | - SANJEEV SHARMA                                            |
| PROJECT TYPE  | - SINGLE FAMILY HOME                                        |
| LOT AREA      | - 36688.30 SQ.FT                                            |
| BUILDING AREA | - 6773.84 SQ.FT                                             |





SITE LOCATION

## FLOOR PLANS



MAIN FLOOR PLAN

AREA - 2757.79 SQ.FT

#### FLOOR PLANS



#### UPPER FLOOR

AREA – 2942.94 SQ.FT

## FLOOR PLANS



#### BASEMENT

AREA – 1073.1 SQ.FT



EAST ELEVATION



WEST ELEVATION



#### NORTH ELEVATION



SOUTH ELEVATION

#### SECTIONS



CIRCULATION SECTION

#### SECTIONS



ENTRANCE SECTION

## SECTIONS



LIVING ROOM SECTION



LONG SECTION FROM GARAGE

## EXTERIOR PERSPECTIVE

the state is a second second of the second second

## EXTERIOR PERSPECTIVE



-

The second second second

## EXTERIOR PERSPECTIVE

What I.

BARAL

ALC: NAME





#### **DESIGN - SANJEEV SHARMA**