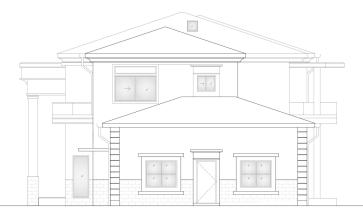

| - 12727 NE 126 <sup>TH</sup> WAY,<br>WOODINVILLE, WA, 98077 |
|---------------|-------------------------------------------------------------|
| CLIENT        | - RAMA SHASTRI                                              |
| DESIGNER      | - SANJEEV SHARMA                                            |
| PROJECT TYPE  | - SINGLE FAMILY HOME                                        |
| LOT AREA      | - 36688.30 SQ.FT                                            |
| BUILDING AREA | - 6773.84 SQ.FT                                             |





SITE LOCATION

## FLOOR PLANS



MAIN FLOOR PLAN

AREA - 2757.79 SQ.FT

#### FLOOR PLANS



#### UPPER FLOOR

AREA – 2942.94 SQ.FT

## FLOOR PLANS



#### BASEMENT

AREA – 1073.1 SQ.FT



EAST ELEVATION



WEST ELEVATION



#### NORTH ELEVATION



SOUTH ELEVATION

#### SECTIONS



CIRCULATION SECTION

#### SECTIONS



ENTRANCE SECTION

## SECTIONS



LIVING ROOM SECTION



LONG SECTION FROM GARAGE

## EXTERIOR PERSPECTIVE

the state is a second second of the second second

## EXTERIOR PERSPECTIVE



-

The second second second

## EXTERIOR PERSPECTIVE

What I.

BARAL

ALC: NAME





#### **DESIGN - SANJEEV SHARMA**