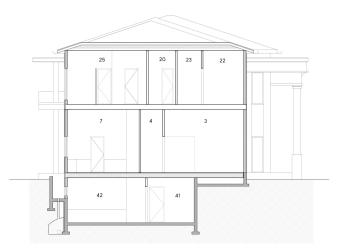

------------------------------------------|
| CLIENT        | - RAMA SHASTRI                                              |
| DESIGNER      | - SANJEEV SHARMA                                            |
| PROJECT TYPE  | - SINGLE FAMILY HOME                                        |
| LOT AREA      | - 36688.30 SQ.FT                                            |
| BUILDING AREA | - 6773.84 SQ.FT                                             |





SITE LOCATION

## FLOOR PLANS



MAIN FLOOR PLAN

AREA - 2757.79 SQ.FT

#### FLOOR PLANS



#### UPPER FLOOR

AREA – 2942.94 SQ.FT

## FLOOR PLANS



#### BASEMENT

AREA – 1073.1 SQ.FT



EAST ELEVATION



WEST ELEVATION



#### NORTH ELEVATION



SOUTH ELEVATION

#### SECTIONS



CIRCULATION SECTION

#### SECTIONS



ENTRANCE SECTION

## SECTIONS



LIVING ROOM SECTION



LONG SECTION FROM GARAGE

## EXTERIOR PERSPECTIVE

the state is a second second of the second second

## EXTERIOR PERSPECTIVE



-

The second second second

## EXTERIOR PERSPECTIVE

What I.

BARAL

ALC: NAME





#### **DESIGN - SANJEEV SHARMA**