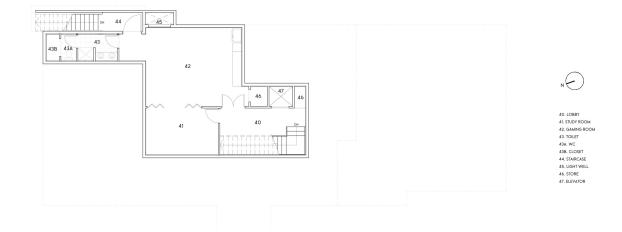

IG FAMILY GATHERING AND THE SPACES FEEL OPEN AND VENTILATED.







# PROJECT DETAILS

| LOCATION      | - 12727 NE 126 <sup>TH</sup> WAY,<br>WOODINVILLE, WA, 98077 |
|---------------|-------------------------------------------------------------|
| CLIENT        | - RAMA SHASTRI                                              |
| DESIGNER      | - SANJEEV SHARMA                                            |
| PROJECT TYPE  | - SINGLE FAMILY HOME                                        |
| LOT AREA      | - 36688.30 SQ.FT                                            |
| BUILDING AREA | - 6773.84 SQ.FT                                             |





SITE LOCATION

## FLOOR PLANS



MAIN FLOOR PLAN

AREA - 2757.79 SQ.FT

#### FLOOR PLANS



#### UPPER FLOOR

AREA – 2942.94 SQ.FT

## FLOOR PLANS



#### BASEMENT

AREA – 1073.1 SQ.FT



EAST ELEVATION



WEST ELEVATION



#### NORTH ELEVATION



SOUTH ELEVATION

#### SECTIONS



CIRCULATION SECTION

#### SECTIONS



ENTRANCE SECTION

## SECTIONS



LIVING ROOM SECTION



LONG SECTION FROM GARAGE

## EXTERIOR PERSPECTIVE

the state is a second second of the second second

## EXTERIOR PERSPECTIVE



-

The second second second

## EXTERIOR PERSPECTIVE

What I.

BARAL

ALC: NAME





#### **DESIGN - SANJEEV SHARMA**