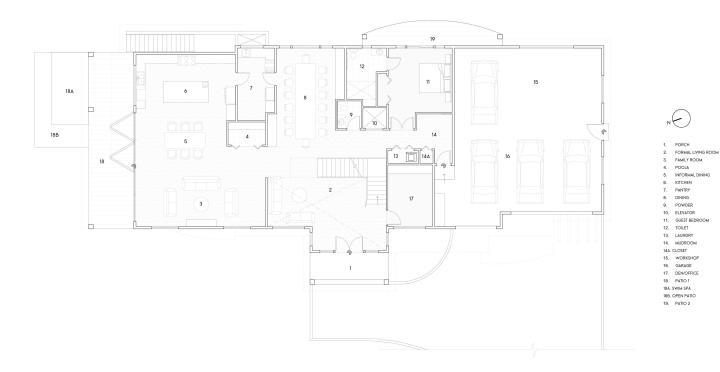

PATIO, HENCE TURNING THE ROOM MUCH MORE LIVELY.

THE HOUSE HAS BEEN DESIGNED SUCH THAT THERE ARE AMPLE SPACES FOR A BIG FAMILY GATHERING AND THE SPACES FEEL OPEN AND VENTILATED.







# PROJECT DETAILS

| LOCATION      | - 12727 NE 126 <sup>TH</sup> WAY,<br>WOODINVILLE, WA, 98077 |
|---------------|-------------------------------------------------------------|
| CLIENT        | - RAMA SHASTRI                                              |
| DESIGNER      | - SANJEEV SHARMA                                            |
| PROJECT TYPE  | - SINGLE FAMILY HOME                                        |
| LOT AREA      | - 36688.30 SQ.FT                                            |
| BUILDING AREA | - 6773.84 SQ.FT                                             |





SITE LOCATION

## FLOOR PLANS



MAIN FLOOR PLAN

AREA - 2757.79 SQ.FT

#### FLOOR PLANS



#### UPPER FLOOR

AREA – 2942.94 SQ.FT

## FLOOR PLANS



#### BASEMENT

AREA – 1073.1 SQ.FT



EAST ELEVATION



WEST ELEVATION



#### NORTH ELEVATION



SOUTH ELEVATION

#### SECTIONS



CIRCULATION SECTION

#### SECTIONS



ENTRANCE SECTION

## SECTIONS



LIVING ROOM SECTION



LONG SECTION FROM GARAGE

## EXTERIOR PERSPECTIVE

the state is a second second of the second second

## EXTERIOR PERSPECTIVE



-

The second second second

## EXTERIOR PERSPECTIVE

What I.

BARAL

ALC: NAME





#### **DESIGN - SANJEEV SHARMA**