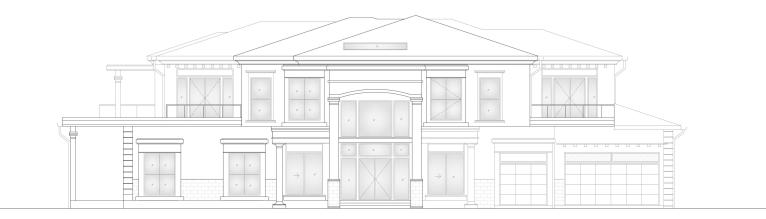

TED.







# PROJECT DETAILS

| LOCATION      | - 12727 NE 126 <sup>TH</sup> WAY,<br>WOODINVILLE, WA, 98077 |
|---------------|-------------------------------------------------------------|
| CLIENT        | - RAMA SHASTRI                                              |
| DESIGNER      | - SANJEEV SHARMA                                            |
| PROJECT TYPE  | - SINGLE FAMILY HOME                                        |
| LOT AREA      | - 36688.30 SQ.FT                                            |
| BUILDING AREA | - 6773.84 SQ.FT                                             |





SITE LOCATION

## FLOOR PLANS



MAIN FLOOR PLAN

AREA - 2757.79 SQ.FT

#### FLOOR PLANS



#### UPPER FLOOR

AREA – 2942.94 SQ.FT

## FLOOR PLANS



#### BASEMENT

AREA – 1073.1 SQ.FT



EAST ELEVATION



WEST ELEVATION



#### NORTH ELEVATION



SOUTH ELEVATION

#### SECTIONS



CIRCULATION SECTION

#### SECTIONS



ENTRANCE SECTION

## SECTIONS



LIVING ROOM SECTION



LONG SECTION FROM GARAGE

## EXTERIOR PERSPECTIVE

the state is a second second of the second second

## EXTERIOR PERSPECTIVE



-

The second second second

## EXTERIOR PERSPECTIVE

What I.

BARAL

ALC: NAME





#### **DESIGN - SANJEEV SHARMA**