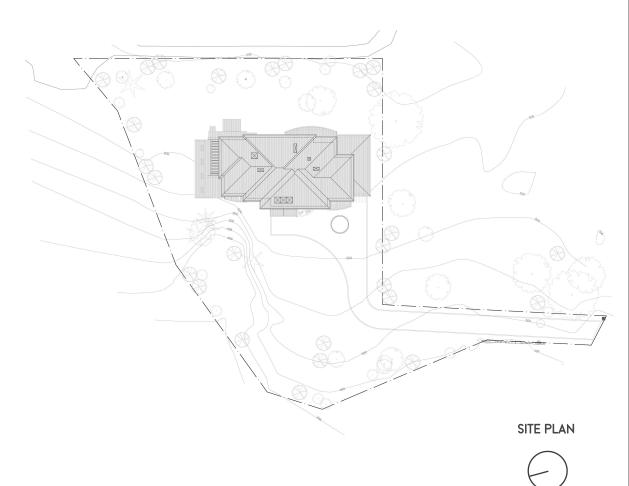

UPPER FLOOR COMES WITH IT'S OWN PATIO, HENCE TURNING THE ROOM MUCH MORE LIVELY.

THE HOUSE HAS BEEN DESIGNED SUCH THAT THERE ARE AMPLE SPACES FOR A BIG FAMILY GATHERING AND THE SPACES FEEL OPEN AND VENTILATED.







# PROJECT DETAILS

| LOCATION      | - 12727 NE 126 <sup>TH</sup> WAY,<br>WOODINVILLE, WA, 98077 |
|---------------|-------------------------------------------------------------|
| CLIENT        | - RAMA SHASTRI                                              |
| DESIGNER      | - SANJEEV SHARMA                                            |
| PROJECT TYPE  | - SINGLE FAMILY HOME                                        |
| LOT AREA      | - 36688.30 SQ.FT                                            |
| BUILDING AREA | - 6773.84 SQ.FT                                             |





SITE LOCATION

## FLOOR PLANS



MAIN FLOOR PLAN

AREA - 2757.79 SQ.FT

#### FLOOR PLANS



#### UPPER FLOOR

AREA – 2942.94 SQ.FT

## FLOOR PLANS



#### BASEMENT

AREA – 1073.1 SQ.FT



EAST ELEVATION



WEST ELEVATION



#### NORTH ELEVATION



SOUTH ELEVATION

#### SECTIONS



CIRCULATION SECTION

#### SECTIONS



ENTRANCE SECTION

## SECTIONS



LIVING ROOM SECTION



LONG SECTION FROM GARAGE

## EXTERIOR PERSPECTIVE

the state is a second second of the second second

## EXTERIOR PERSPECTIVE



-

The second second second

## EXTERIOR PERSPECTIVE

What I.

BARAL

ALC: NAME





#### **DESIGN - SANJEEV SHARMA**