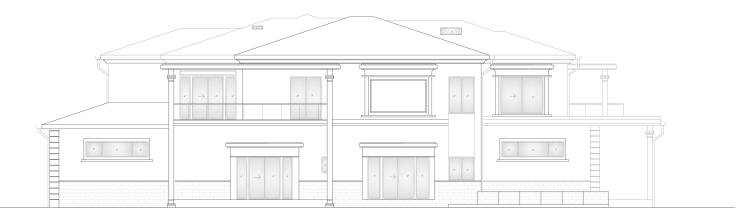

L OPEN AND VENTILATED.







# PROJECT DETAILS

| LOCATION      | - 12727 NE 126 <sup>TH</sup> WAY,<br>WOODINVILLE, WA, 98077 |
|---------------|-------------------------------------------------------------|
| CLIENT        | - RAMA SHASTRI                                              |
| DESIGNER      | - SANJEEV SHARMA                                            |
| PROJECT TYPE  | - SINGLE FAMILY HOME                                        |
| LOT AREA      | - 36688.30 SQ.FT                                            |
| BUILDING AREA | - 6773.84 SQ.FT                                             |





SITE LOCATION

## FLOOR PLANS



MAIN FLOOR PLAN

AREA - 2757.79 SQ.FT

#### FLOOR PLANS



#### UPPER FLOOR

AREA – 2942.94 SQ.FT

## FLOOR PLANS



#### BASEMENT

AREA – 1073.1 SQ.FT



EAST ELEVATION



WEST ELEVATION



#### NORTH ELEVATION



SOUTH ELEVATION

#### SECTIONS



CIRCULATION SECTION

#### SECTIONS



ENTRANCE SECTION

## SECTIONS



LIVING ROOM SECTION



LONG SECTION FROM GARAGE

## EXTERIOR PERSPECTIVE

the state is a second second of the second second

## EXTERIOR PERSPECTIVE



-

The second second second

## EXTERIOR PERSPECTIVE

What I.

BARAL

ALC: NAME





#### **DESIGN - SANJEEV SHARMA**