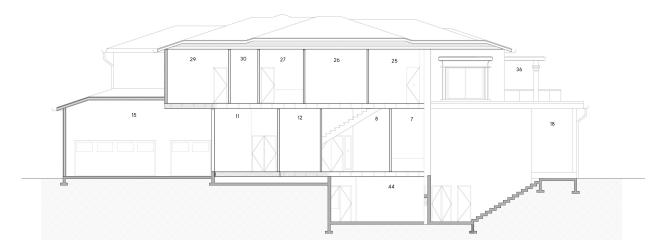

-------------------|
| CLIENT        | - RAMA SHASTRI                                              |
| DESIGNER      | - SANJEEV SHARMA                                            |
| PROJECT TYPE  | - SINGLE FAMILY HOME                                        |
| LOT AREA      | - 36688.30 SQ.FT                                            |
| BUILDING AREA | - 6773.84 SQ.FT                                             |





SITE LOCATION

## FLOOR PLANS



MAIN FLOOR PLAN

AREA - 2757.79 SQ.FT

#### FLOOR PLANS



#### UPPER FLOOR

AREA – 2942.94 SQ.FT

## FLOOR PLANS



#### BASEMENT

AREA – 1073.1 SQ.FT



EAST ELEVATION



WEST ELEVATION



#### NORTH ELEVATION



SOUTH ELEVATION

#### SECTIONS



CIRCULATION SECTION

#### SECTIONS



ENTRANCE SECTION

## SECTIONS



LIVING ROOM SECTION



LONG SECTION FROM GARAGE

## EXTERIOR PERSPECTIVE

the state is a second second of the second second

## EXTERIOR PERSPECTIVE



-

The second second second

## EXTERIOR PERSPECTIVE

What I.

BARAL

ALC: NAME





#### **DESIGN - SANJEEV SHARMA**